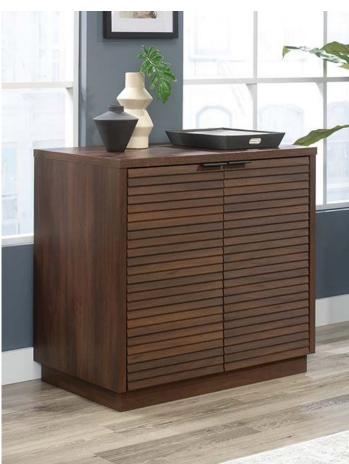

## FURNITURE

• Storage cabinet in Spiced Mahogany finish

- Louvre-style detailing
- Hidden storage behind doors
- Large adjustable shelf for flexible storage options
- Top surface provides additional space for storage

 360 degree all round finish for versatile placement

| Width          | 78.4 cm   |
|----------------|-----------|
| Depth          | 49 cm     |
| Height         | 74.3 cm   |
| Carton Height  | 92.7 cm   |
| Carton Width   | 53.2 cm   |
| Carton Depth   | 18.4 cm   |
| Box Volume     | 0.090 cbm |
| Weight (gross) | 35.1 kg   |