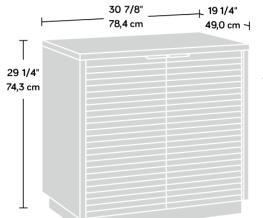

 360 degree all round finish for versatile placement

| Width          | 78.4 cm   |
|----------------|-----------|
| Depth          | 49 cm     |
| Height         | 74.3 cm   |
| Carton Height  | 92.7 cm   |
| Carton Width   | 53.2 cm   |
| Carton Depth   | 18.4 cm   |
| Box Volume     | 0.090 cbm |
| Weight (gross) | 35.1 kg   |